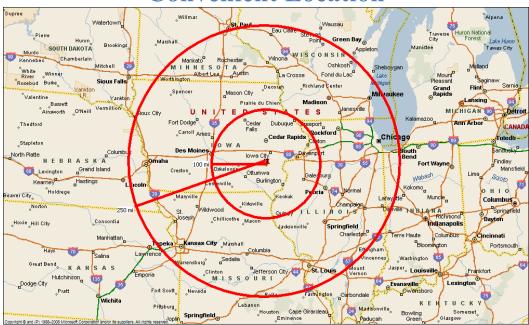

#### **Convenient Location**

Within 100 miles of Des Moines and Cedar Rapids, IA 250 mile radius includes Chicago, Kansas City, Omaha, Minneapolis, and St. Louis